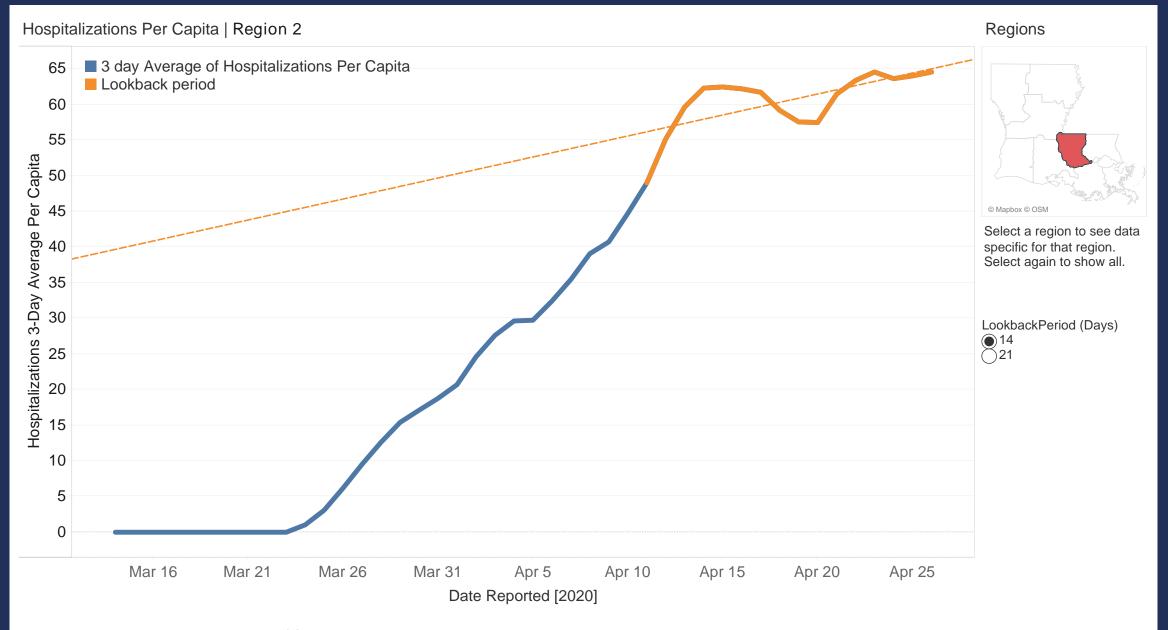

Last Updated: 4/27/2020, 11:44 AM

| Region                        | COVID-like<br>Illnesses | Cases      | Hospitalizations |
|-------------------------------|-------------------------|------------|------------------|
| STATE                         | Decreasing              | Decreasing | Decreasing       |
| Region 1 (New Orleans)        | Decreasing              | Decreasing | Decreasing       |
| Region 2 (Baton Rouge)        | Decreasing              | Increasing | Increasing       |
| Region 3 (South Central)      | Decreasing              | Decreasing | Decreasing       |
| Region 4 (Acadiana)           | Decreasing              | Increasing | Decreasing       |
| Region 5 (Southwest)          | Decreasing              | Decreasing | Plateau          |
| Region 6 (Central)            | Decreasing              | Decreasing | Decreasing       |
| Region 7 (Shreveport/Bossier) | Decreasing              | Decreasing | Plateau          |
| Region 8 (Monroe)             | Decreasing              | Increasing | Increasing       |
| Region 9 (Northshore)         | Decreasing              | Plateau    | Decreasing       |

Includes persons hospitalized with a positive COVID19 test. Values are per 100,000 people

Includes persons hospitalized with a positive COVID19 test. Values are per 100,000 people