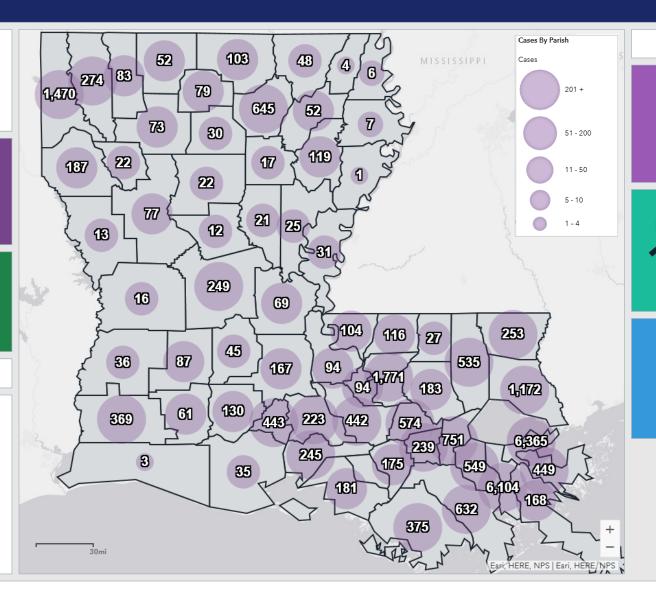

### COVID-19 Louisiana Case Info

Louisiana GOHSEP GIS

STATE LAB TESTS

7,516

COMMERCIAL TESTS

139,473

**CASES REPORTED** 

27,068

**DEATHS** 

1,697

**RECOVERIES** 

17,303