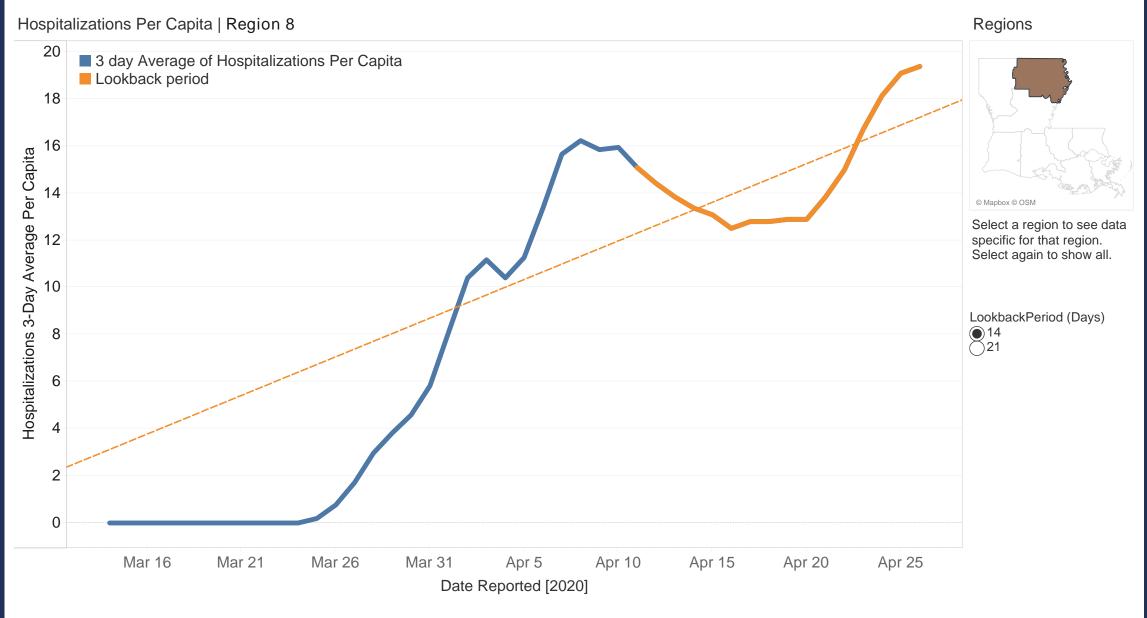

Last Updated: 4/27/2020, 11:44 AM

| Region                        | COVID-like<br>Illnesses | Cases      | Hospitalizations |
|-------------------------------|-------------------------|------------|------------------|
| STATE                         | Decreasing              | Decreasing | Decreasing       |
| Region 1 (New Orleans)        | Decreasing              | Decreasing | Decreasing       |
| Region 2 (Baton Rouge)        | Decreasing              | Increasing | Increasing       |
| Region 3 (South Central)      | Decreasing              | Decreasing | Decreasing       |
| Region 4 (Acadiana)           | Decreasing              | Increasing | Decreasing       |
| Region 5 (Southwest)          | Decreasing              | Decreasing | Plateau          |
| Region 6 (Central)            | Decreasing              | Decreasing | Decreasing       |
| Region 7 (Shreveport/Bossier) | Decreasing              | Decreasing | Plateau          |
| Region 8 (Monroe)             | Decreasing              | Increasing | Increasing       |
| Region 9 (Northshore)         | Decreasing              | Plateau    | Decreasing       |

Includes persons hospitalized with a positive COVID19 test. Values are per 100,000 people

Includes persons hospitalized with a positive COVID19 test. Values are per 100,000 people