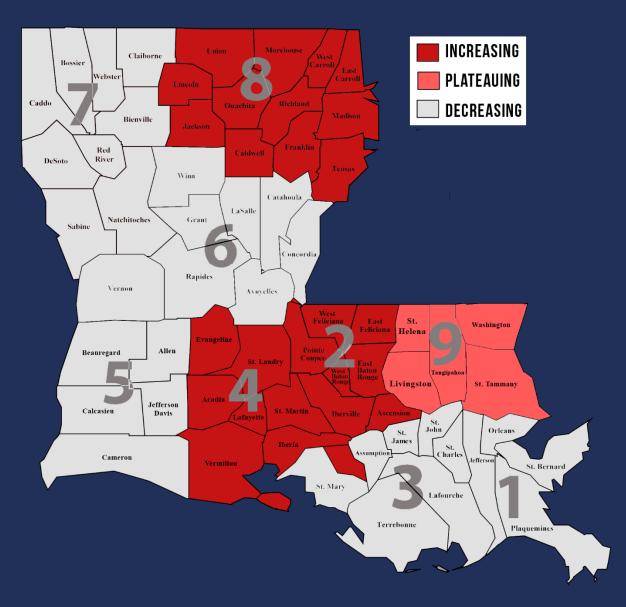

Last Updated: 4/27/2020, 11:44 AM

| Region                        | COVID-like<br>Illnesses | Cases      | Hospitalizations |
|-------------------------------|-------------------------|------------|------------------|
| STATE                         | Decreasing              | Decreasing | Decreasing       |
| Region 1 (New Orleans)        | Decreasing              | Decreasing | Decreasing       |
| Region 2 (Baton Rouge)        | Decreasing              | Increasing | Increasing       |
| Region 3 (South Central)      | Decreasing              | Decreasing | Decreasing       |
| Region 4 (Acadiana)           | Decreasing              | Increasing | Decreasing       |
| Region 5 (Southwest)          | Decreasing              | Decreasing | Plateau          |
| Region 6 (Central)            | Decreasing              | Decreasing | Decreasing       |
| Region 7 (Shreveport/Bossier) | Decreasing              | Decreasing | Plateau          |
| Region 8 (Monroe)             | Decreasing              | Increasing | Increasing       |
| Region 9 (Northshore)         | Decreasing              | Plateau    | Decreasing       |

## CASES OVER 14 DAYS