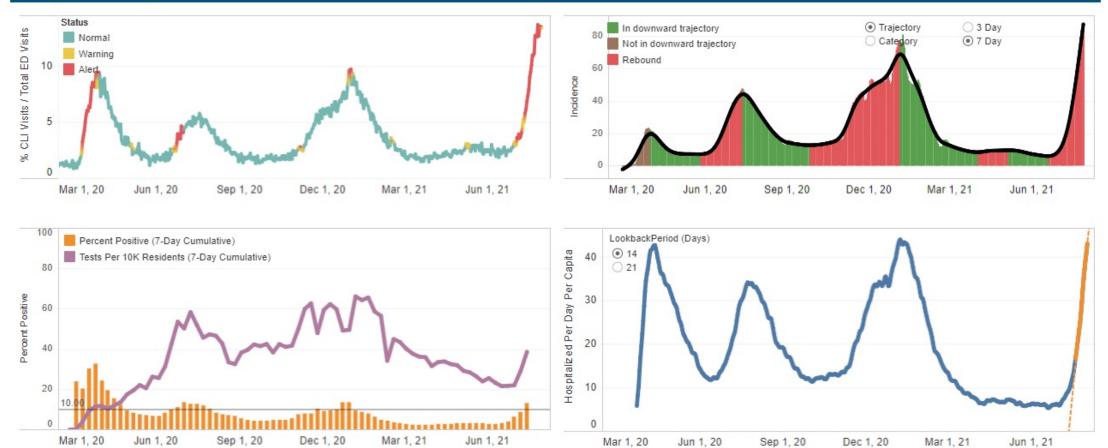

PRESS BRIEFING 8.2.21





Last Updated: 8/2/2021, 12:09 PM

Data Sources: LDH Infectious Disease Epidemiology Program, LDH Bureau of Health Informatics, and the U.S. Census Bureau

 $\equiv$ 

## LOUISIANA REINSTATES STATEWIDE MASK MANDATE IN RESPONSE TO FOURTH SURGE OF COVID-19



#### Gating Indicators | All



## WHAT WE ALREADY KNOW:



UNIVERSAL MASKING HAS PROVEN TO BE AN EFFECTIVE STRATEGY TO REDUCE COMMUNITY SPREAD OF COVID-19



VACCINATION SIGNIFICANTLY REDUCES ONE'S CHANCE OF BECOMING CRITICALLY ILL OR DYING FROM COVID-19

# WHAT'S NEW: DELTA VARIANT

DELTA VARIANT IS MORE THAN 2X AS TRANSMISSIBLE AS THE ORIGINAL STRAINS OF COVID-19

DELTA VARIANT IS CAUSING LARGE, RAPID INCREASES IN INFECTIONS THAT ARE COMPROMISING THE CAPACITY OF HEALTHCARE SYSTEMS TO PROVIDE CARE

VACCINATION REDUCES ONE'S CHANCE OF BECOMING INFECTED WITH COVID-19, BUT FULLY VACCINATED PEOPLE INFECTED WITH DELTA CAN TRANSMIT IT TO OTHERS

#### **PROTECT YOURSELF & OTHERS** *DURING THIS COVID SURGE*

- OUTDOORS IS SAFER THAN INDOORS
- AVOID CROWDED SETTINGS
- GET TESTED AFTER COVID EXPOSURE
- PRACTICE GOOD HYGIENE
-