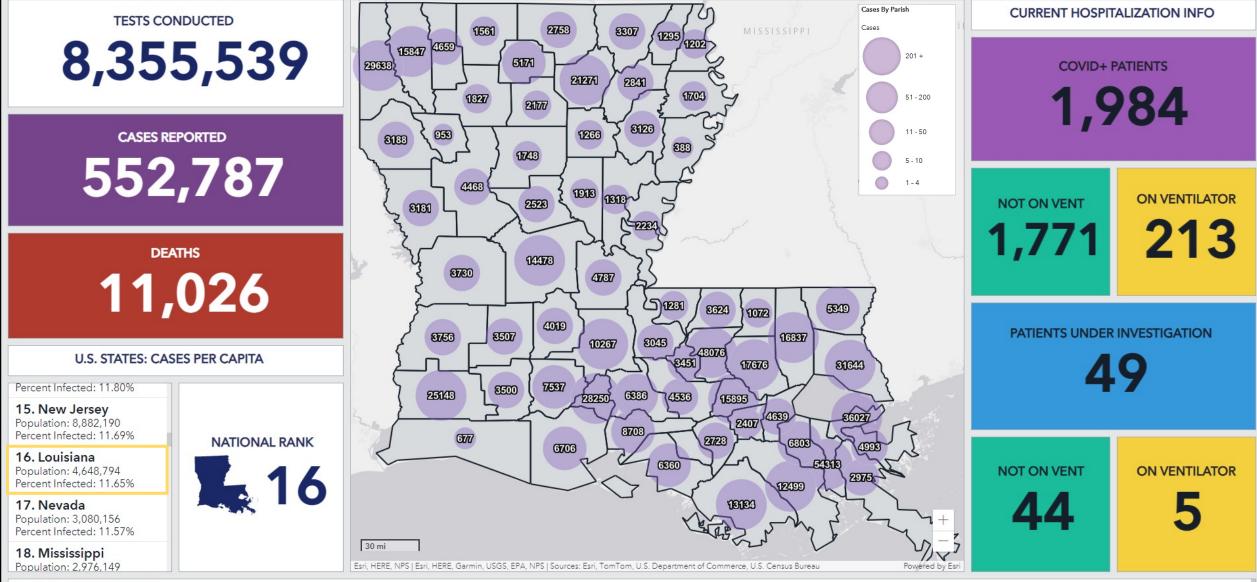

PRESS BRIEFING 8.2.21





Last Updated: 8/2/2021, 12:09 PM

Data Sources: LDH Infectious Disease Epidemiology Program, LDH Bureau of Health Informatics, and the U.S. Census Bureau

 $\equiv$ 

## LOUISIANA REINSTATES STATEWIDE MASK MANDATE IN RESPONSE TO FOURTH SURGE OF COVID-19



#### Gating Indicators | All



## WHAT WE ALREADY KNOW:



UNIVERSAL MASKING HAS PROVEN TO BE AN EFFECTIVE STRATEGY TO REDUCE COMMUNITY SPREAD OF COVID-19



VACCINATION SIGNIFICANTLY REDUCES ONE'S CHANCE OF BECOMING CRITICALLY ILL OR DYING FROM COVID-19

# WHAT'S NEW: DELTA VARIANT

DELTA VARIANT IS MORE THAN 2X AS TRANSMISSIBLE AS THE ORIGINAL STRAINS OF COVID-19

DELTA VARIANT IS CAUSING LARGE, RAPID INCREASES IN INFECTIONS THAT ARE COMPROMISING THE CAPACITY OF HEALTHCARE SYSTEMS TO PROVIDE CARE

VACCINATION REDUCES ONE'S CHANCE OF