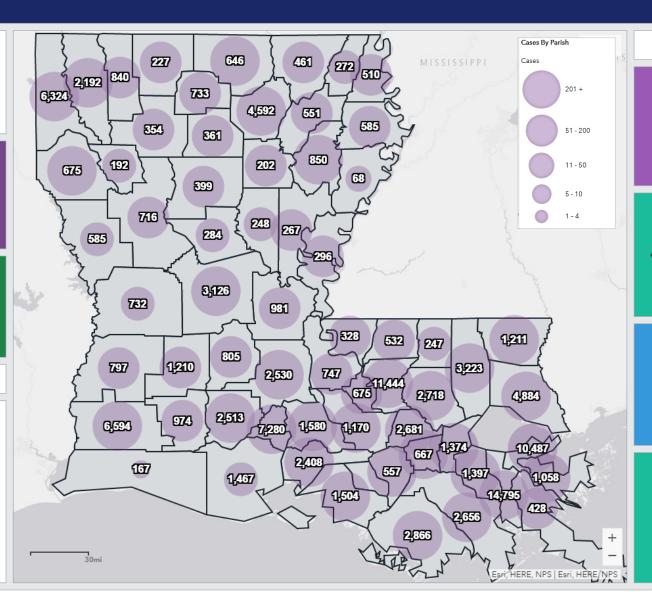

#### COVID-19 Louisiana Case Info

Louisiana GOHSEP GIS

STATE LAB TESTS

58,464

1,391,393

**CASES REPORTED** 

124,461

**DEATHS** 

3,937

**RECOVERIES** 

74,246