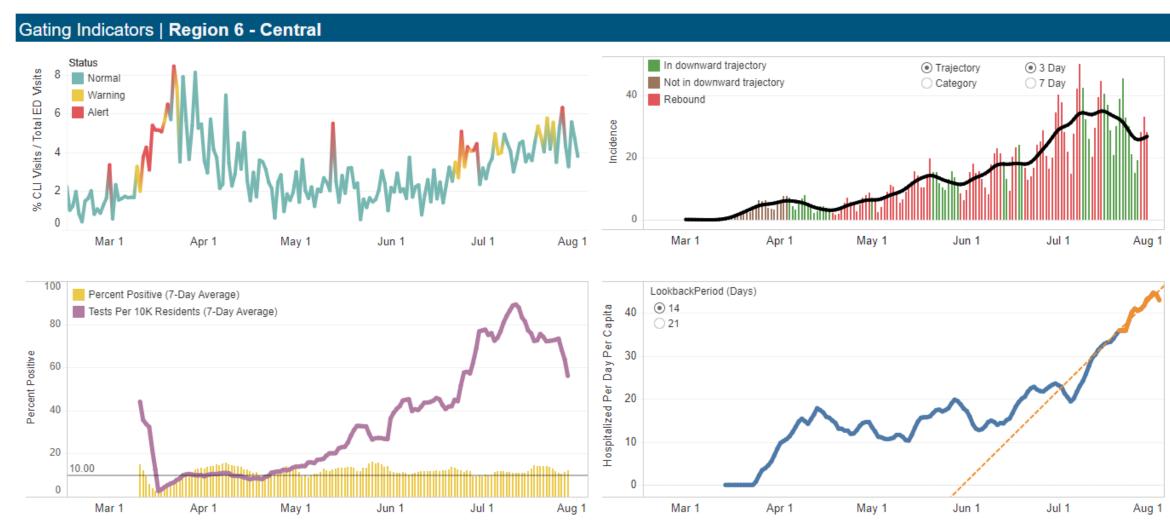

## Region 6: Gating Criteria

#### White House Gating Criteria as of August 3

| Region                        | COVID-like<br>Illness | Cases       | Hospitalizations |
|-------------------------------|-----------------------|-------------|------------------|
| STATE                         | Decreasing            | Decreasing  | Plateau          |
| Region 1 (New Orleans)        | Decreasing            | Decreasing  | Plateau          |
| Region 2 (Baton Rouge)        | Plateau               | Decreasing  | Increasing       |
| Region 3 (South Central)      | Decreasing            | Decreasing  | Decreasing       |
| Region 4 (Acadiana)           | Decreasing            | Decreasing* | Decreasing       |
| Region 5 (Southwest)          | Plateau               | Decreasing  | Decreasing       |
| Region 6 (Central)            | Increasing            | Decreasing* | Increasing       |
| Region 7 (Shreveport/Bossier) | Plateau               | Decreasing  | Decreasing       |
| Region 8 (Monroe)             | Decreasing            | Decreasing* | Increasing       |
| Region 9 (Northshore)         | Plateau               | Decreasing  | Increasing       |