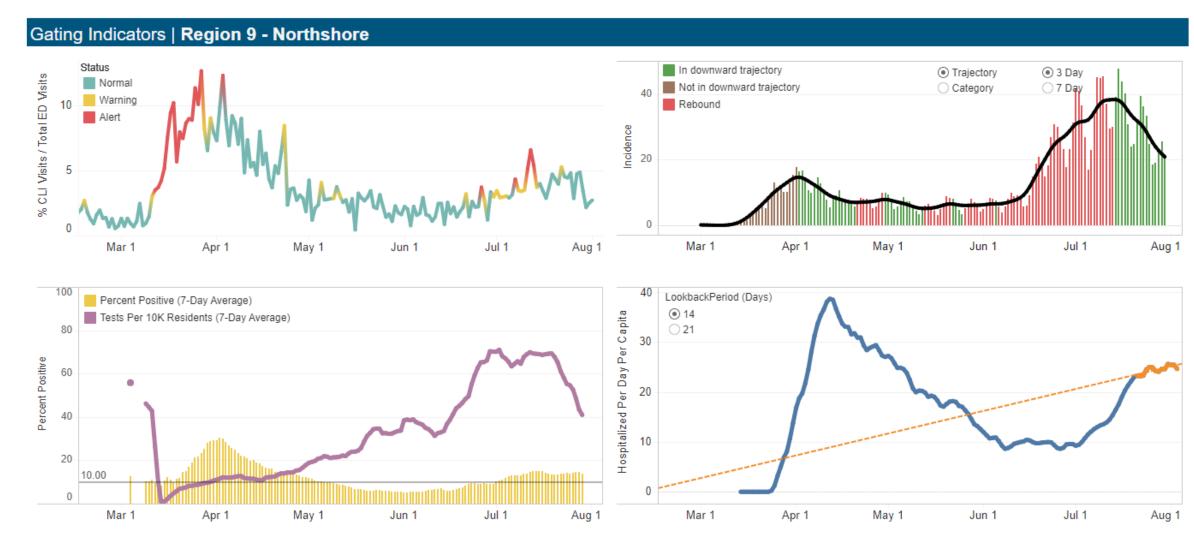

## Region 9: Gating Criteria

#### White House Gating Criteria as of August 3

| Region                        | COVID-like<br>Illness | Cases       | Hospitalizations |
|-------------------------------|-----------------------|-------------|------------------|
| STATE                         | Decreasing            | Decreasing  | Plateau          |
| Region 1 (New Orleans)        | Decreasing            | Decreasing  | Plateau          |
| Region 2 (Baton Rouge)        | Plateau               | Decreasing  | Increasing       |
| Region 3 (South Central)      | Decreasing            | Decreasing  | Decreasing       |
| Region 4 (Acadiana)           | Decreasing            | Decreasing* | Decreasing       |
| Region 5 (Southwest)          | Plateau               | Decreasing  | Decreasing       |
| Region 6 (Central)            | Increasing            | Decreasing* | Increasing       |
| Region 7 (Shreveport/Bossier) | Plateau               | Decreasing  | Decreasing       |
| Region 8 (Monroe)             | Decreasing            | Decreasing* | Increasing       |
| Region 9 (Northshore)         | Plateau               | Decreasing  | Increasing       |