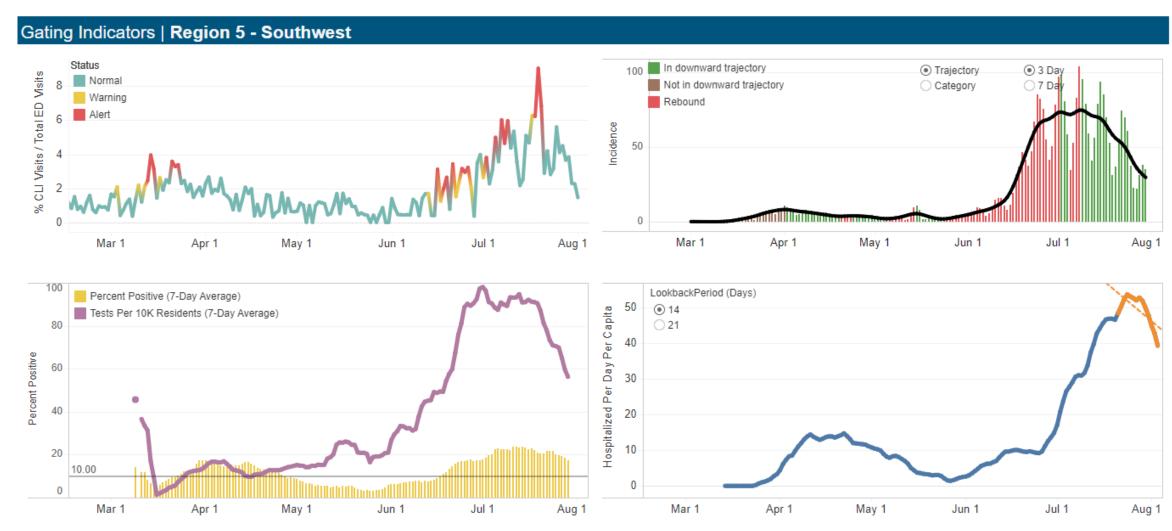

## Region 5: Gating Criteria

#### White House Gating Criteria as of August 3

| Region                        | COVID-like<br>Illness | Cases       | Hospitalizations |
|-------------------------------|-----------------------|-------------|------------------|
| STATE                         | Decreasing            | Decreasing  | Plateau          |
| Region 1 (New Orleans)        | Decreasing            | Decreasing  | Plateau          |
| Region 2 (Baton Rouge)        | Plateau               | Decreasing  | Increasing       |
| Region 3 (South Central)      | Decreasing            | Decreasing  | Decreasing       |
| Region 4 (Acadiana)           | Decreasing            | Decreasing* | Decreasing       |
| Region 5 (Southwest)          | Plateau               | Decreasing  | Decreasing       |
| Region 6 (Central)            | Increasing            | Decreasing* | Increasing       |
| Region 7 (Shreveport/Bossier) | Plateau               | Decreasing  | Decreasing       |
| Region 8 (Monroe)             | Decreasing            | Decreasing* | Increasing       |
| Region 9 (Northshore)         | Plateau               | Decreasing  | Increasing       |