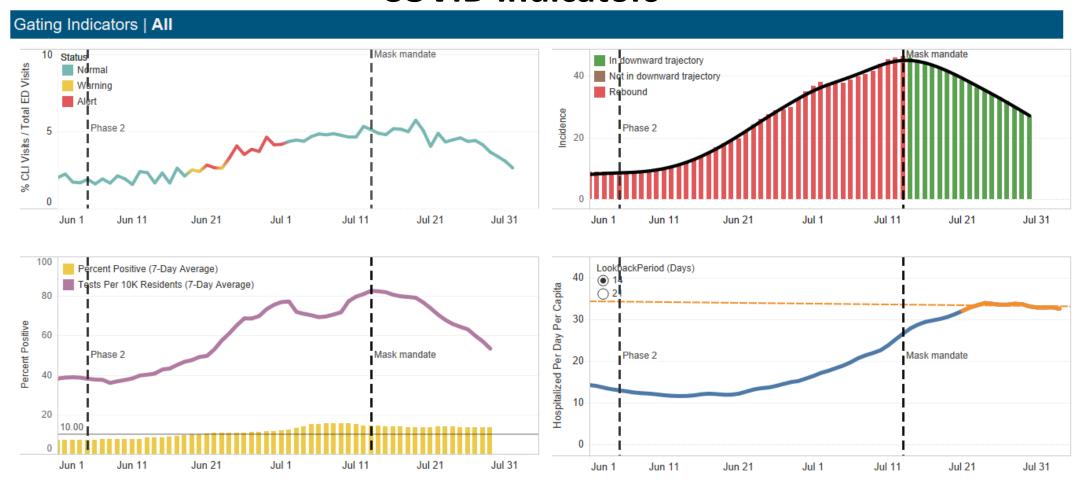

## Early Signs of Positive Impact of Mask Mandate and Bar Restrictions across All COVID Indicators

## **Early Signs of Positive Impact of Mask Mandate and Bar Restrictions**