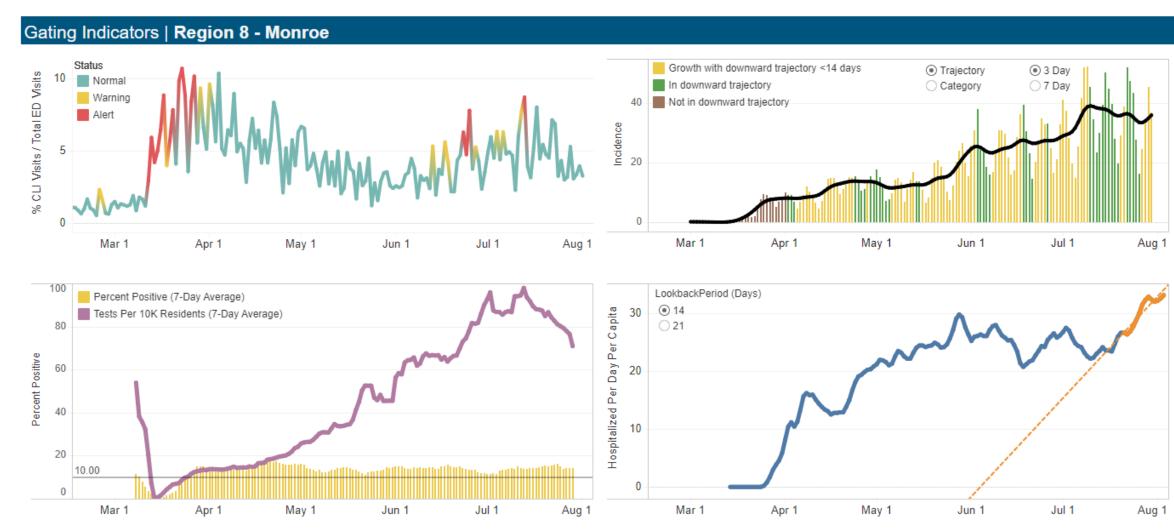

## Region 8: Gating Criteria

#### White House Gating Criteria as of August 3

| Region                        | COVID-like<br>Illness | Cases       | Hospitalizations |
|-------------------------------|-----------------------|-------------|------------------|
| STATE                         | Decreasing            | Decreasing  | Plateau          |
| Region 1 (New Orleans)        | Decreasing            | Decreasing  | Plateau          |
| Region 2 (Baton Rouge)        | Plateau               | Decreasing  | Increasing       |
| Region 3 (South Central)      | Decreasing            | Decreasing  | Decreasing       |
| Region 4 (Acadiana)           | Decreasing            | Decreasing* | Decreasing       |
| Region 5 (Southwest)          | Plateau               | Decreasing  | Decreasing       |
| Region 6 (Central)            | Increasing            | Decreasing* | Increasing       |
| Region 7 (Shreveport/Bossier) | Plateau               | Decreasing  | Decreasing       |
| Region 8 (Monroe)             | Decreasing            | Decreasing* | Increasing       |
| Region 9 (Northshore)         | Plateau               | Decreasing  | Increasing       |