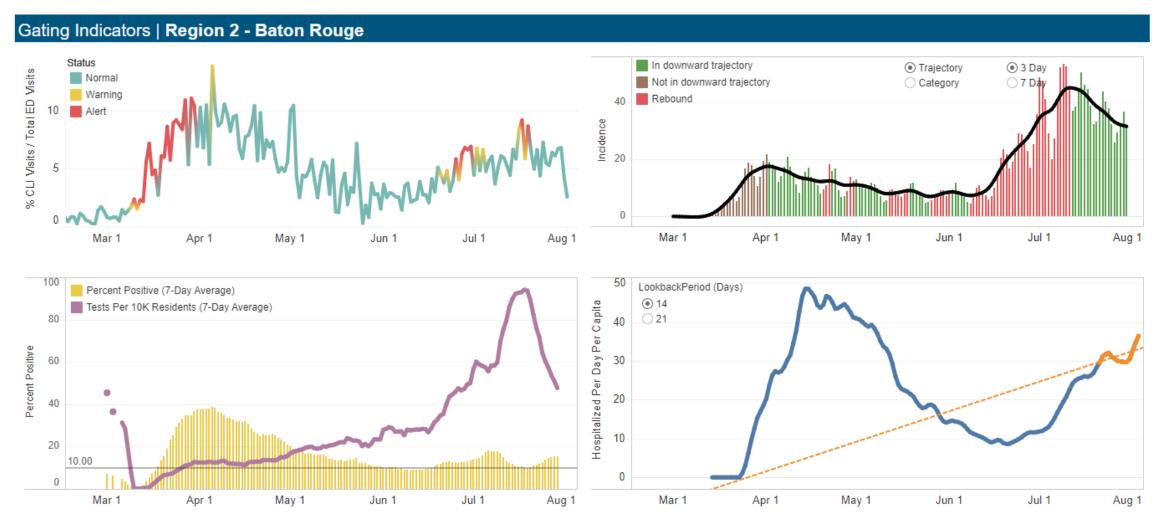

easing       |
| Region 3 (South Central)      | Decreasing            | Decreasing  | Decreasing       |
| Region 4 (Acadiana)           | Decreasing            | Decreasing* | Decreasing       |
| Region 5 (Southwest)          | Plateau               | Decreasing  | Decreasing       |
| Region 6 (Central)            | Increasing            | Decreasing* | Increasing       |
| Region 7 (Shreveport/Bossier) | Plateau               | Decreasing  | Decreasing       |
| Region 8 (Monroe)             | Decreasing            | Decreasing* | Increasing       |
| Region 9 (Northshore)         | Plateau               | Decreasing  | Increasing       |

<sup>\*</sup> Denotes most recent trend is **increasing** for less than 14 days



## Region 1: Gating Criteria





## Region 2: Gating Criteria





## Region 3: Gating Criteria





## Region 4: Gating Criteria





## Region 5: Gating Criteria





## Region 6: Gating Criteria





## Region 7: Gating Criteria





## Region 8: Gating Criteria





## Region 9: Gating Criteria





# CORONAVIRUS.LA.GOV Text LAGOV to 67283 to opt in to texts from the Governor