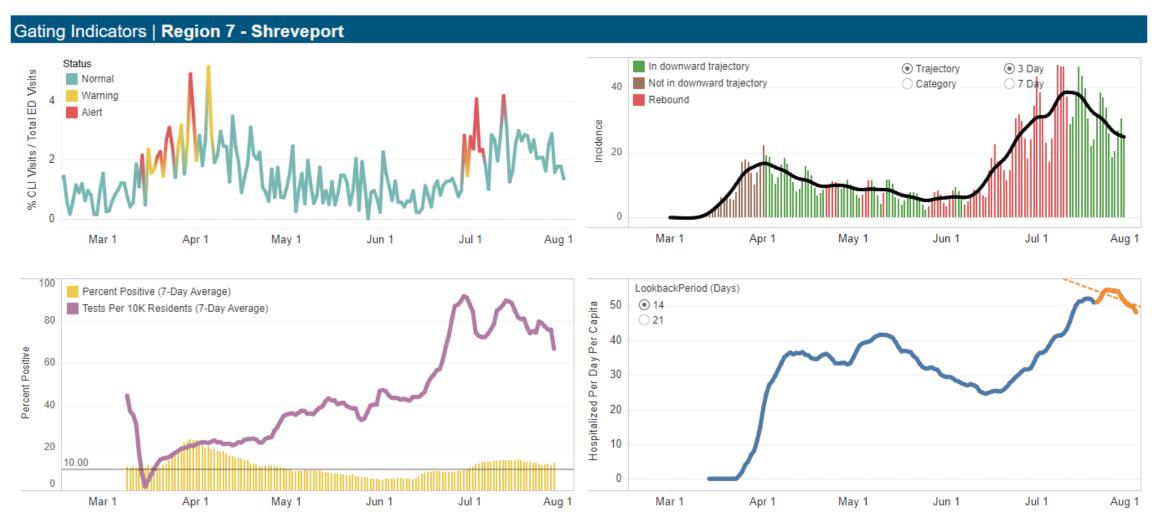

## Region 7: Gating Criteria

#### White House Gating Criteria as of August 3

| Region                        | COVID-like<br>Illness | Cases       | Hospitalizations |
|-------------------------------|-----------------------|-------------|------------------|
| STATE                         | Decreasing            | Decreasing  | Plateau          |
| Region 1 (New Orleans)        | Decreasing            | Decreasing  | Plateau          |
| Region 2 (Baton Rouge)        | Plateau               | Decreasing  | Increasing       |
| Region 3 (South Central)      | Decreasing            | Decreasing  | Decreasing       |
| Region 4 (Acadiana)           | Decreasing            | Decreasing* | Decreasing       |
| Region 5 (Southwest)          | Plateau               | Decreasing  | Decreasing       |
| Region 6 (Central)            | Increasing            | Decreasing* | Increasing       |
| Region 7 (Shreveport/Bossier) | Plateau               | Decreasing  | Decreasing       |
| Region 8 (Monroe)             | Decreasing            | Decreasing* | Increasing       |
| Region 9 (Northshore)         | Plateau               | Decreasing  | Increasing       |