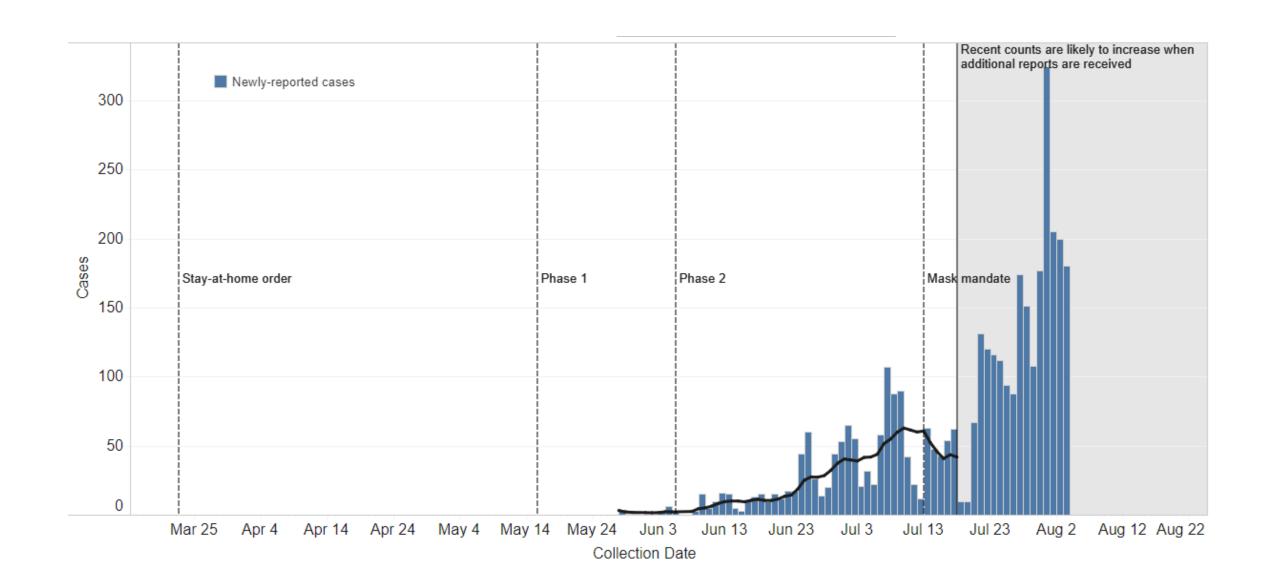

Case Info

Louisiana GOHSEP GIS

STATE LAB TESTS

58,464

1,391,393

**CASES REPORTED** 

124,461

**DEATHS** 

3,937

**RECOVERIES** 

74,246

#### **U.S. STATES: CASES PER CAPITA**

#### 1. Louisiana

Population: 4,648,794 Percent Infected: 2.5759%

#### 2. Arizona

Population: 7,278,717 Percent Infected: 2.4519%

#### 3. Florida

Population: 21,477,737 Percent Infected: 2,2426%

#### 4. New York

Population: 19,453,561

NATIONAL RANK





**CURRENT HOSPITALIZATION INFO** 

**COVID+ PATIENTS** 

1,487

1,247

**ON VENTILATOR** 

240

PATIENTS UNDER INVESTIGATION

127

NOT ON VENT

122

ON VENTILATOR

5

Last Updated: 8/4/2020, 11:29 AM



## Early Signs of Positive Impact of Mask Mandate and Bar Restrictions across All COVID Indicators



#### **Reallocation of Newly Reported Cases**







## **Early Signs of Positive Impact of Mask Mandate and Bar Restrictions**



#### White House Gating Criteria as of June 22



| Region                        | COVID-like<br>Illness | Cases      | Hospitalizations |
|-------------------------------|-----------------------|------------|------------------|
| STATE                         | Plateau               | Increasing | Plateau          |
| Region 1 (New Orleans)        | Plateau*              | Increasing | Plateau          |
| Region 2 (Baton Rouge)        | Increasing            | Increasing | Decreasing       |
| Region 3 (South Central)      | Increasing            | Increasing | Decreasing       |
| Region 4 (Acadiana)           | Increasing            | Increasing | Increasing       |
| Region 5 (Southwest)          | Incr