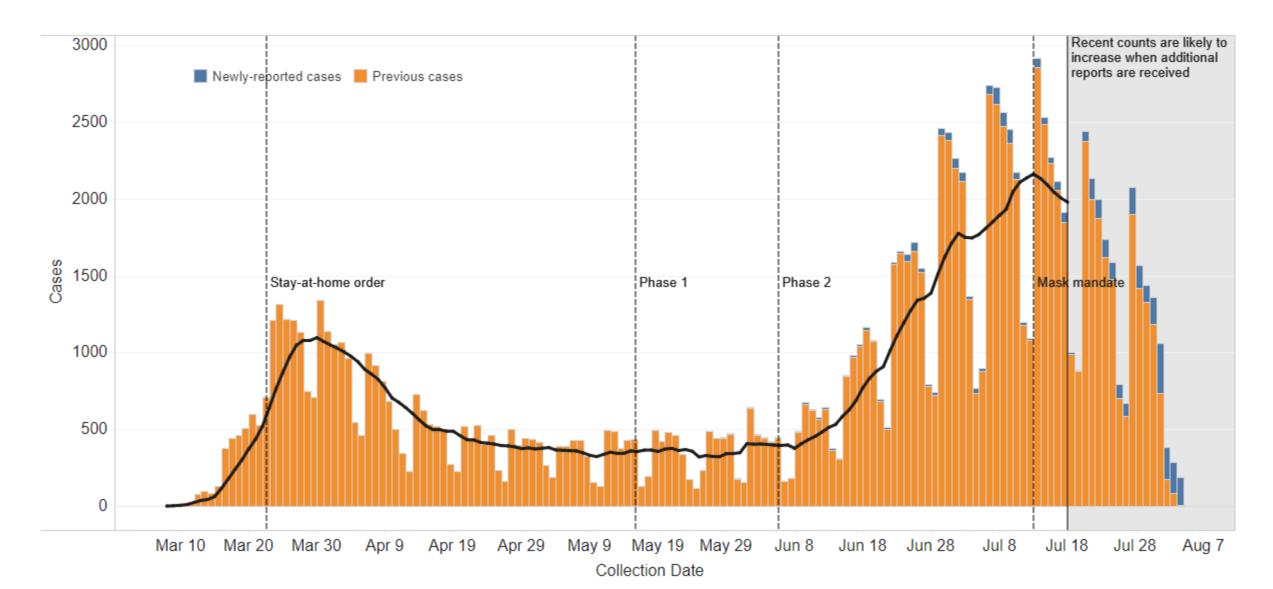

ORTED** 

124,461

**DEATHS** 

3,937

**RECOVERIES** 

74,246

#### **U.S. STATES: CASES PER CAPITA**

#### 1. Louisiana

Population: 4,648,794 Percent Infected: 2.5759%

#### 2. Arizona

Population: 7,278,717 Percent Infected: 2.4519%

#### 3. Florida

Population: 21,477,737 Percent Infected: 2,2426%

#### 4. New York

Population: 19,453,561

NATIONAL RANK





**CURRENT HOSPITALIZATION INFO** 

**COVID+ PATIENTS** 

1,487

1,247

**ON VENTILATOR** 

240

PATIENTS UNDER INVESTIGATION

127

NOT ON VENT

122

ON VENTILATOR

5

Last Updated: 8/4/2020, 11:29 AM



## Early Signs of Positive Impact of Mask Mandate and Bar Restrictions across All COVID Indicators



#### **Reallocation of Newly Reported Cases**







## **Early Signs of Positive Impact of Mask Mandate and Bar Restrictions**



#### White House Gating Criteria as of June 22



| Region                        | COVID-like<br>Illness | Cases      | Hospitalizations |
|-------------------------------|-----------------------|------------|------------------|
| STATE                         | Plateau               | Increasing | Plateau          |
| Region 1 (New Orleans)        | Plateau*              | Increasing | Plateau          |
| Region 2 (Baton Rouge)        | Increasing            | Increasing | Decreasing       |
| Region 3 (South Central)      | Increasing            | Increasing | Decreasing       |
| Region 4 (Acadiana)           | Increasing            | Increasing | Increasing       |
| Region 5 (Southwest)          | Increasing            | Increasing | Increasing       |
| Region 6 (Central)