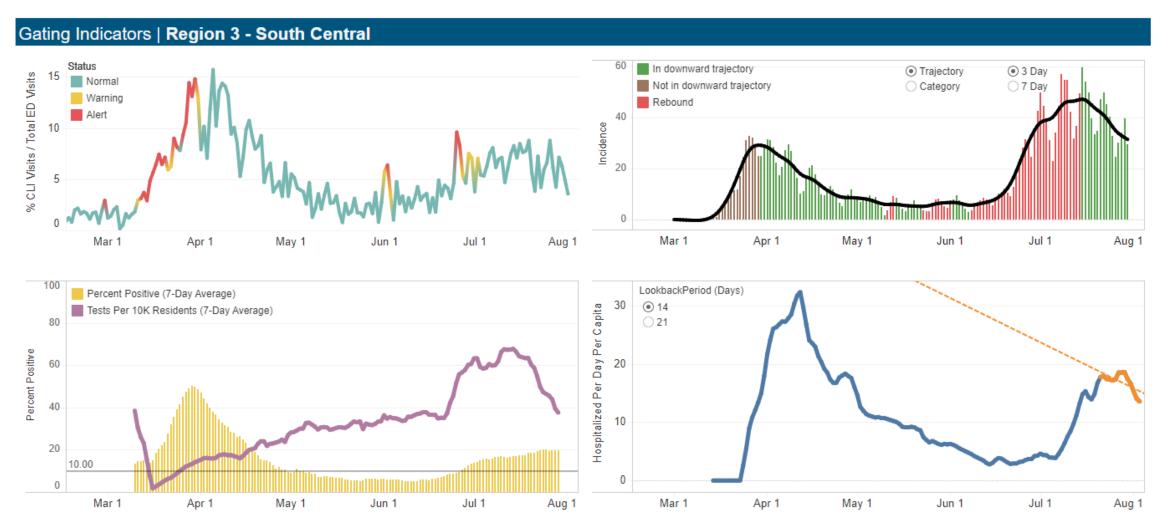

entral)      | Decreasing            | Decreasing  | Decreasing       |
| Region 4 (Acadiana)           | Decreasing            | Decreasing* | Decreasing       |
| Region 5 (Southwest)          | Plateau               | Decreasing  | Decreasing       |
| Region 6 (Central)            | Increasing            | Decreasing* | Increasing       |
| Region 7 (Shreveport/Bossier) | Plateau               | Decreasing  | Decreasing       |
| Region 8 (Monroe)             | Decreasing            | Decreasing* | Increasing       |
| Region 9 (Northshore)         | Plateau               | Decreasing  | Increasing       |

<sup>\*</sup> Denotes most recent trend is **increasing** for less than 14 days



## Region 1: Gating Criteria





## Region 2: Gating Criteria





## Region 3: Gating Criteria





## Region 4: Gating Criteria





## Region 5: Gating Criteria





## Region 6: Gating Criteria





## Region 7: Gating Criteria





## Region 8: Gating Criteria





## Region 9: Gating Criteria





# CORONAVIRUS.LA.GOV Text LAGOV to 67283 to opt in to texts from the Governor