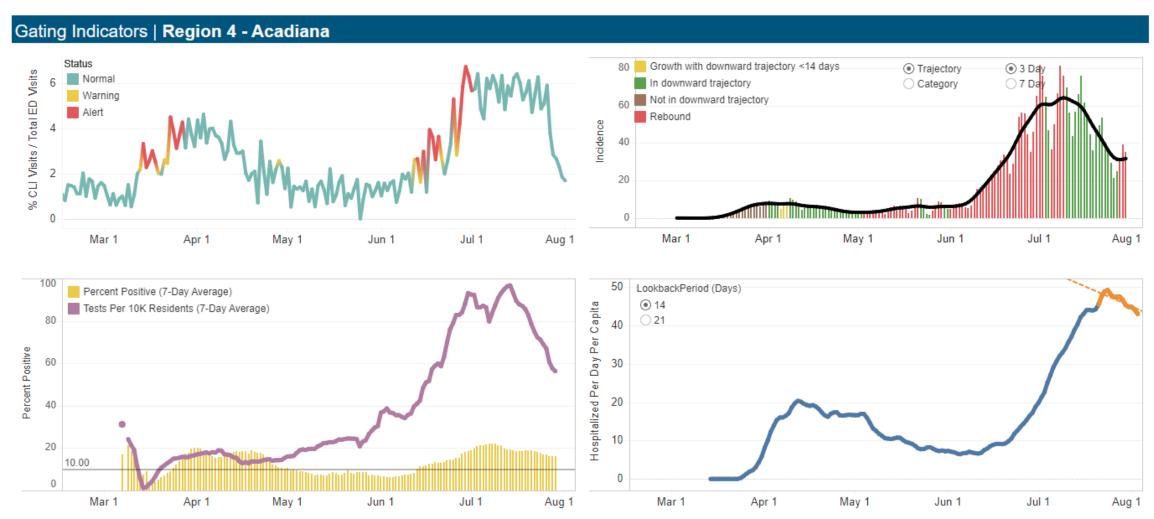

| Decreasing  | Decreasing       |
| Region 4 (Acadiana)           | Decreasing            | Decreasing* | Decreasing       |
| Region 5 (Southwest)          | Plateau               | Decreasing  | Decreasing       |
| Region 6 (Central)            | Increasing            | Decreasing* | Increasing       |
| Region 7 (Shreveport/Bossier) | Plateau               | Decreasing  | Decreasing       |
| Region 8 (Monroe)             | Decreasing            | Decreasing* | Increasing       |
| Region 9 (Northshore)         | Plateau               | Decreasing  | Increasing       |

<sup>\*</sup> Denotes most recent trend is **increasing** for less than 14 days



## Region 1: Gating Criteria





## Region 2: Gating Criteria





## Region 3: Gating Criteria





## Region 4: Gating Criteria





## Region 5: Gating Criteria





## Region 6: Gating Criteria





## Region 7: Gating Criteria





## Region 8: Gating Criteria





## Region 9: Gating Criteria





# CORONAVIRUS.LA.GOV Text LAGOV to 67283 to opt in to texts from the Governor