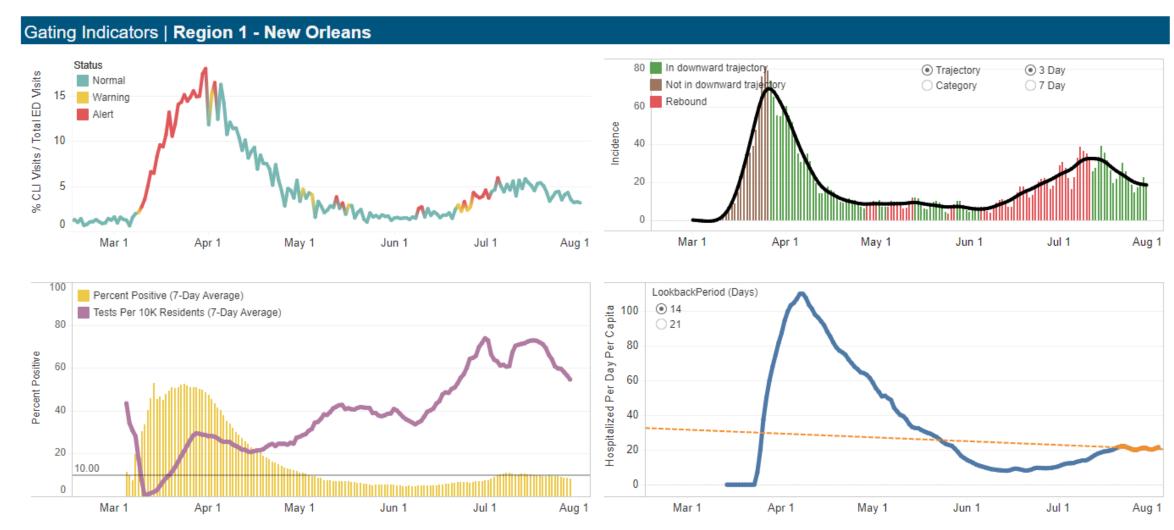

| Decreasing  | Increasing       |
| Region 3 (South Central)      | Decreasing            | Decreasing  | Decreasing       |
| Region 4 (Acadiana)           | Decreasing            | Decreasing* | Decreasing       |
| Region 5 (Southwest)          | Plateau               | Decreasing  | Decreasing       |
| Region 6 (Central)            | Increasing            | Decreasing* | Increasing       |
| Region 7 (Shreveport/Bossier) | Plateau               | Decreasing  | Decreasing       |
| Region 8 (Monroe)             | Decreasing            | Decreasing* | Increasing       |
| Region 9 (Northshore)         | Plateau               | Decreasing  | Increasing       |

<sup>\*</sup> Denotes most recent trend is **increasing** for less than 14 days



## Region 1: Gating Criteria





## Region 2: Gating Criteria





## Region 3: Gating Criteria





## Region 4: Gating Criteria





## Region 5: Gating Criteria





## Region 6: Gating Criteria





## Region 7: Gating Criteria





## Region 8: Gating Criteria





## Region 9: Gating Criteria





# CORONAVIRUS.LA.GOV Text LAGOV to 67283 to opt in to texts from the Governor